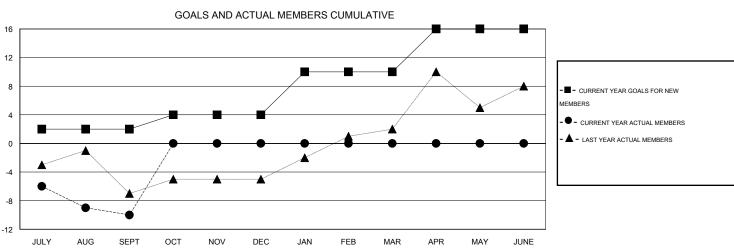

## GMT: Gary Wong LOCATION IDAHO GMT CA 1

|               |                       | Clubs     |                  |                  |               |                       | Members                             |                    |                  |  |
|---------------|-----------------------|-----------|------------------|------------------|---------------|-----------------------|-------------------------------------|--------------------|------------------|--|
|               | RESULTS FOR 2016-2017 |           |                  |                  |               | RESULTS FOR 2016-2017 |                                     |                    |                  |  |
| QUARTER       | NEW CLUB<br>GOAL      | NEW CLUBS | DROPPED<br>CLUBS | NET<br>GAIN/LOSS | QUARTER       | NEW MEMBER<br>GOAL    | CHARTER AND<br>NEW MEMBERS<br>ADDED | DROPPED<br>MEMBERS | NET<br>GAIN/LOSS |  |
| JULY/AUG/SEPT | 0                     | 0         | 0                | 0                | JULY/AUG/SEPT | 2                     | 3                                   | 13                 | -10              |  |
| OCT/NOV/DEC   | 0                     | 0         | 0                | 0                | OCT/NOV/DEC   | 2                     | 0                                   | 0                  | 0                |  |
| JAN/FEB/MAR   | 0                     | 0         | 0                | 0                | JAN/FEB/MAR   | 6                     | 0                                   | 0                  | 0                |  |
| APR/MAY/JUNE  | 0                     | 0         | 0                | 0                | APR/MAY/JUNE  | 6                     | 0                                   | 0                  | 0                |  |

## GOALS AND ACTUAL NEW CLUBS CUMULATIVE

| DROPPED CLUBS: 0  DROPPED MEMBERS                                                                           | 2 CLUBS OF 25 ADDED 1 OR MORE NEW MEMBERS | GENDER DISTRIBUTION           MALE         286 (61.64%)           FEMALE         178 (38.36%) |                 |
|-------------------------------------------------------------------------------------------------------------|-------------------------------------------|-----------------------------------------------------------------------------------------------|-----------------|
| DECEASED         2           CLUB CANCELLED         0           OTHER         11           TOTAL         13 | CLICK HERE FOR HEALTH ASSESSMENT DATA     | FAMILY UNIT MEMBERS HEAD OF HOUSEHOLD NON-HEAD OF HOUSEHOLD                                   | 151<br>72<br>79 |